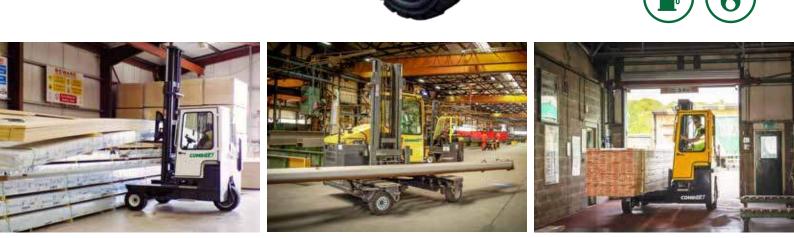

**Multi-Directional** 

17

## **Features Include:**

- Rubber Mounted Cabin
- Multi-Directional Operation
- 3 Wheel Hydrostatic Drive
- Load Sensing Steering
- 4 Way Lever Positioning of Wheels
- Hydraulic Oil Cooler