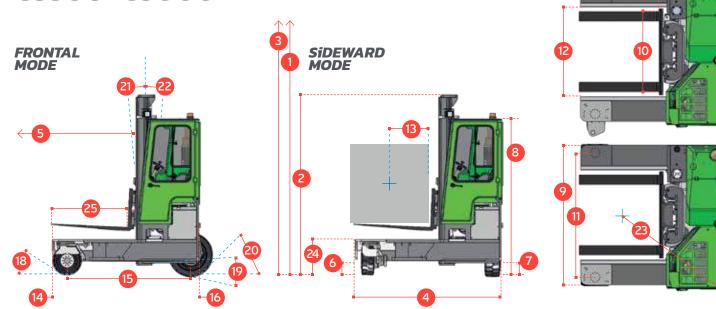

## **C-SERiES** C3500-C5000

| REF. | DESCRIPTION                             | C3500                  | C4000   | C5000   |
|------|-----------------------------------------|------------------------|---------|---------|
| 1a   | Max. Lift Height                        |                        | 4040mm  |         |
| 1b   | Freelift Height                         |                        | 0mm     |         |
| 2    | Height Mast Closed                      |                        | 2855mm  |         |
| 3    | Max. Mast raised                        |                        | 4870mm  |         |
| 4    | Overall Length                          | 1950mm                 | 2300mm  | 2500mm  |
| 5    | Mast Travel                             | 950mm                  | 1300mm  | 1400mm  |
| 6    | Ground Clearance Under Mast             |                        | 150mm   |         |
| 7    | Ground Clearance to Centre of Wheelbase |                        | 200mm   |         |
| 8    | Height Over Cab (Without work lights)   | 2435mm                 |         |         |
| 9    | Width                                   |                        | 2190mm  |         |
| 10   | Outside Spread of Fork Arms             |                        | 1350mm  |         |
| 11   | Track Front                             |                        | 1980mm  |         |
| 12   | Frame Opening                           |                        | 1400mm  |         |
| 13   | Load Centre Distance                    |                        | 600mm   |         |
| 14   | Overhang Front                          |                        | 245mm   |         |
| 15   | Wheelbase                               | 1565mm                 | 1915 mm | 2115mm  |
| 16   | Overhang Back                           |                        | 140mm   |         |
| 17   | Length From Face of Fork                | 1100mm                 | 1100mm  | 1150mm  |
| 18   | Approach Angle                          |                        | 45°     |         |
| 19   | Ramp Angle                              | 29°                    |         |         |
| 20   | Departure Angle                         |                        | 45°     |         |
| 21   | Forward Tilt                            |                        | 3°      |         |
| 22   | Backward Tilt                           |                        | 5°      |         |
| 23   | Minimum Outside Radius                  | 2000mm                 | 2325mm  | 2490mm  |
| 24   | Platform Height                         |                        | 545mm   |         |
| 25   | Platform Length                         | 850mm                  | 1200mm  | 1350mm  |
|      |                                         |                        |         |         |
| Α    | Capacity                                | 3500 kg                | 4000 kg | 5000 kg |
| В    | Unladen Weight                          | 6050 kg                | 6300 kg | 6800 kg |
| С    | Maximum Ground Speed                    | 15 km/h                |         |         |
| D    | Gradeability                            | 15%                    |         |         |
| E    | Kubota V2403 T Diesel / 3 ltr GM LPG    | 44 kW / 48 kW          |         |         |
| F    | Electrics                               |                        | 12 Volt |         |
| G    | Fork Section 150mm x 50mm x             | 850mm                  | 1200mm  | 1350mm  |
| Н    | 200 / 50 x 10 Front Tyre                | OD450mm / Width 200 mm |         |         |
| I    | 27 x 10 - 12 Rear Tyre                  | OD680mm / Width 255mm  |         |         |
| J    | Standard Colour                         | Green and Grey         |         |         |
| К    | Suspension Seat                         | KAB Model 116          |         |         |
|      |                                         |                        |         |         |