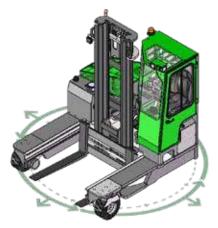

**Multi-Directional** 

17

## **Features Include:**

- Rubber Mounted Cabin
- Multi-Directional Operation
- 3 Wheel Hydrostatic Drive
- Load Sensing Steering
- 4 Way Lever Positioning of Wheels
- Hydraulic Oil Cooler