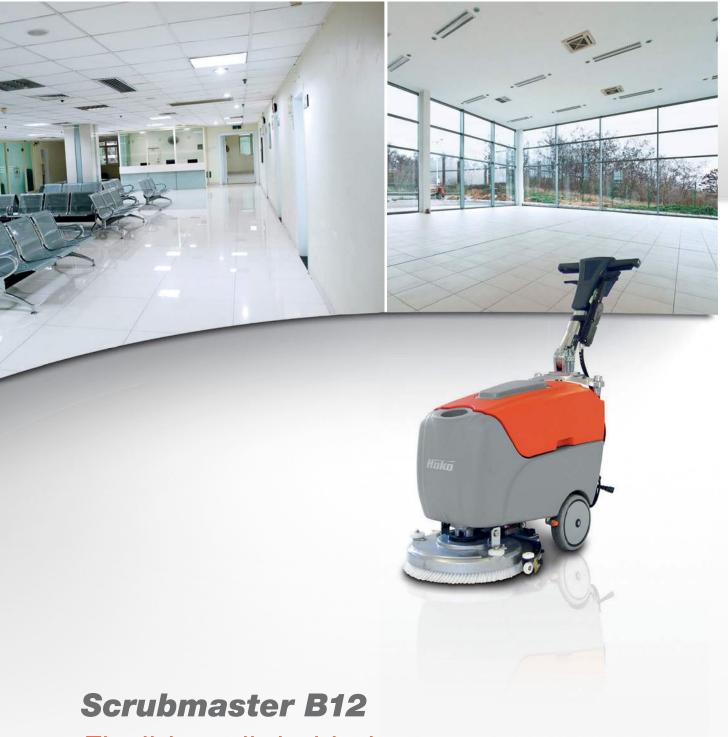

Flexible walk-behind

scrubber-drier

For use on smaller areas

#### **Scrubmaster B12**

A practical, easy-to-transport scrubber-drier designed to clean smaller floorspaces.