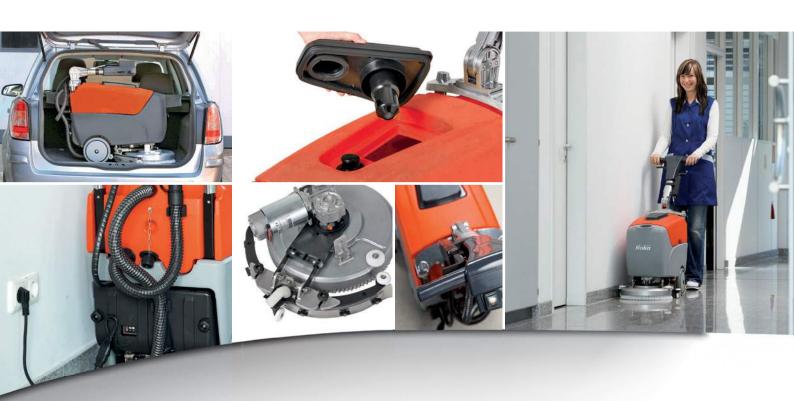

# **Onboard charger**

The built-in charger enables recharging at any conventional outlet.

A removable cover allows easy access and cleaning of the recovery tank.

### Storage and transport

The light-weight design and collapsible tie bar save storage space and make the machine easy to transport, it even fits into the boot of your car.

| Product specifications Scrubmaster |        | B12   |
|------------------------------------|--------|-------|
| Working width                      | cm     | 38    |
| Squeegee width                     | cm     | 47    |
| Performance approx.                | m²/h   | 1,500 |
| Voltage                            | V      | 24    |
| Battery capacity                   | Ah     | 25    |
| Number of brushes                  |        | 1     |
| Working speed                      | km/h   | 4,0   |
| Solution tank                      | litres | 16    |
| Recovery tank                      | litres | 22    |
| Width with/without squeegee        | cm     | 47    |
| Weight withought battery           | kg     | 40    |
| Weight (wet) with battery          | kg     | 80    |
| Overall performance                | kW     | 0.54  |